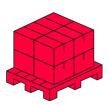

## Europallet

| Bulk quantity 960 |
|-------------------|
|-------------------|

## Bulk packaging

| Quantity | 40       |
|----------|----------|
| Width    | 365 mm   |
| Height   | 335 mm   |
| Length   | 370 mm   |
| Weight   | 13,08 kg |