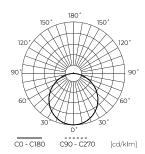

### **Light distribution**

## LED line LITE Downlight EASY FLEX 12W 4000K 900lm round white

Downlight EASY FLEX 12W 4000K from LED line LITE is a modern lighting with high performance. It emits a 900 lumen light stream, providing optimal brightness with minimal energy consumption of 12 W. The angle of light distribution of 120° allows effective illumination of the space. Equipped with SMD2835 diode technology, it guarantees a durability of up to 30,000 hours and Ra color reproduction factor of 80, which affects the naturalness of color perception.