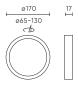

### **Technical drawing**

| Parameter                                  | Value                                                |
|--------------------------------------------|------------------------------------------------------|
| Colour consistency in McAdam ellipses      | ≤6                                                   |
| Frequency of the supply voltage            | 50/60Hz                                              |
| Fixture's diameter                         | 170                                                  |
| Beam angle                                 | 120                                                  |
| LED type                                   | SMD2835                                              |
| LED quantity                               | 42                                                   |
| Number of on/off cycles                    | 15000                                                |
| Lamp's warm-up time to 60%                 | 1                                                    |
| Ambient temperature suitable for operation | `-20 ÷ 40                                            |
| Installation method                        | 3in1 surface mounted,<br>flush mounted,<br>suspended |
| Mounting hole diameter                     | 65-130                                               |
| Height                                     | 17                                                   |
| Weight                                     | 0,24 kg                                              |
| Colour                                     | White                                                |