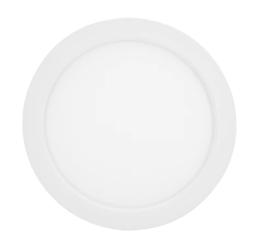

## LED line LITE Downlight EASY FLEX 12W 4000K 900lm round white

Downlight EASY FLEX 12W 4000K from LED line LITE is a modern lighting with high performance. It emits a 900 lumen light stream, providing optimal brightness with minimal energy consumption of 12 W. The angle of light distribution of 120° allows effective illumination of the space. Equipped with SMD2835 diode technology, it guarantees a durability of up to 30,000 hours and Ra color reproduction factor of 80, which affects the naturalness of color perception.