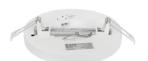

## LED line LITE Downlight EASY FLEX 12W 4000K 900lm round white

Downlight EASY FLEX 12W 4000K from LED line LITE is a modern lighting with high performance. It emits a 900 lumen light stream, providing optimal brightness with minimal energy consumption of 12 W. The angle of light distribution of 120° allows effective illumination of the space. Equipped with SMD2835 diode technology, it guarantees a durability of up to 30,000 hours and Ra color reproduction factor of 80, which affects the naturalness of color perception.

### Additional product photos