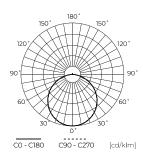

### LED line LITE Downlight EASY FLEX 18W 4000K 1530lm round white

Downlight EASY FLEX 18W 4000K is a round LED setting by LED line LITE, producing a 1530 lumen light stream. It has a light angle of 120°, providing a wide distribution of light in the rooms. Powered by 220-240V AC voltage, it is characterized by high energy efficiency, reaching class E. In addition, it features Ra color rendering rate of 80 and IKO5 impact resistance.

#### **Light distribution**