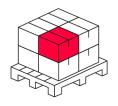

#### **Bulk packaging**

| Quantity | 20      |
|----------|---------|
| Width    | 335 mm  |
| Height   | 255 mm  |
| Length   | 480 mm  |
| Weight   | 9,52 kg |