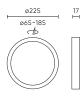

| Parameter                                  | Value                                                |
|--------------------------------------------|------------------------------------------------------|
| Colour consistency in McAdam ellipses      | <b>≤</b> 6                                           |
| Frequency of the supply voltage            | 50/60Hz                                              |
| Fixture's diameter                         | 225                                                  |
| Beam angle                                 | 120                                                  |
| LED type                                   | SMD2835                                              |
| LED quantity                               | 43                                                   |
| Number of on/off cycles                    | 15000                                                |
| Lamp's warm-up time to 60%                 | 1                                                    |
| Ambient temperature suitable for operation | -20÷40                                               |
| Installation method                        | 3in1 surface mounted,<br>flush mounted,<br>suspended |
| Mounting hole diameter                     | 65-180                                               |
| Height                                     | 17                                                   |
| Weight                                     | 0,36 kg                                              |
| Colour                                     | White                                                |

#### **Technical drawing**