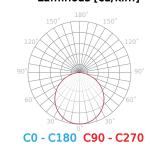

on | `-20 ÷ 40                                            |  |
| Installation method                        | 3in1 surface mounted,<br>flush mounted,<br>suspended |  |
| Mounting hole diameter                     | 65-180                                               |  |
| Height                                     | 17                                                   |  |
| Weight                                     | 360                                                  |  |
| Colour                                     | White                                                |  |



LED line LITE Code: 209978 EAN: 5905378209978

# LED line LITE Downlight EASY FLEX 18W CCT 1530lm round white with motion sensor

#### **Technical drawing**



#### Light distribution

#### Luminous [cd/klm]



#### Additional product photos









#### Logistics data







#### Single packaging

| Width  | 31 mm   |  |
|--------|---------|--|
| Height | 230 mm  |  |
| Length | 230 mm  |  |
| Weight | 0,36 kg |  |

#### **Bulk packaging**

| Quantity | 20      |
|----------|---------|
| Width    | 335 mm  |
| Height   | 255 mm  |
| Length   | 480 mm  |
| Weight   | 9,52 kg |

#### Europallet

| Bulk quantity | 480 |
|---------------|-----|
|               |     |
|               |     |
|               |     |
|               |     |

### MORE EFFICIENCY FOR THE LED WORLD



LED line LITE Code: 209978 EAN: 5905378209978

## LED line LITE Downlight EASY FLEX 18W CCT 1530lm round white with motion sensor

**Example application**