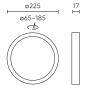

| Parameter                                  | Value                                                |  |
|--------------------------------------------|------------------------------------------------------|--|
| Colour consistency in McAdam ellipses      | ≤6                                                   |  |
| Frequency of the supply voltage            | 50/60Hz                                              |  |
| Fixture's diameter                         | 225                                                  |  |
| Beam angle                                 | 120                                                  |  |
| LED type                                   | SMD2835                                              |  |
| LED quantity                               | 86                                                   |  |
| Number of on/off cycles                    | 15000                                                |  |
| Lamp's warm-up time to 60%                 | 1s                                                   |  |
| Ambient temperature suitable for operation | `-20 ÷ 40                                            |  |
| Installation method                        | 3in1 surface mounted,<br>flush mounted,<br>suspended |  |
| Mounting hole diameter                     | 65-180                                               |  |
| Height                                     | 17                                                   |  |
| Weight                                     | 360                                                  |  |
| Colour                                     | White                                                |  |

#### **Technical drawing**