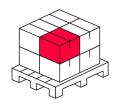

#### Logistics data

#### Single packaging **Bulk packaging**

| Width  | 31 mm   |
|--------|---------|
| Height | 305 mm  |
| Length | 305 mm  |
| Weight | 0,56 kg |

| Quantity | 10      |
|----------|---------|
| Width    | 325 mm  |
| Height   | 325 mm  |
| Length   | 335 mm  |
| Weight   | 8,42 kg |