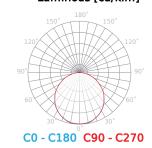

itable for operation | -20÷40                                               |
| Installation method                        | 3in1 surface mounted,<br>flush mounted,<br>suspended |
| Mounting hole diameter                     | 65-240                                               |
| Height                                     | 17                                                   |
| Weight                                     | 630                                                  |
| Colour                                     | White                                                |



LED line LITE Code: 209992 EAN: 5905378209992

### LED line LITE Downlight EASY FLEX 24W CCT 2110lm round white with motion sensor

#### **Technical drawing**

#### Light distribution

#### Luminous [cd/klm]



#### Additional product photos









#### Logistics data









#### Single packaging **Bulk packaging**

| Width  | 31 mm   |
|--------|---------|
| Height | 305 mm  |
| Length | 305 mm  |
| Weight | 0,56 kg |

| Quantity | 10      |
|----------|---------|
| Width    | 325 mm  |
| Height   | 325 mm  |
| Length   | 335 mm  |
| Weight   | 8,42 kg |

Europallet

| Bulk quantity | 240 |
|---------------|-----|
|               |     |
|               |     |

### MORE EFFICIENCY FOR THE LED WORLD



LED line LITE Code: 209992 EAN: 5905378209992

# LED line LITE Downlight EASY FLEX 24W CCT 2110lm round white with motion sensor

**Example application**