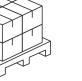

#### Logistics data

#### Single packaging **Bulk packaging**

| Width  | 31 mm   |
|--------|---------|
| Height | 305 mm  |
| Length | 305 mm  |
| Weight | 0,56 kg |

| Quantity | 10      |
|----------|---------|
| Width    | 325 mm  |
| Height   | 325 mm  |
| Length   | 335 mm  |
| Weight   | 8,42 kg |