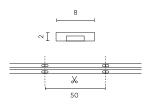

| 5 cm      |
| Luminous efficacy                     | 100       |
| The lumen maintenance factor          | 96        |
| Survival factor                       | 0.9       |
| Dimmable function                     | PWM       |
| Colour consistency in McAdam ellipses | ≤3        |
| Wire length                           | 200 mm    |



| Value      |
|------------|
| 500        |
| 0,20       |
| 180        |
| 1600       |
| PWM        |
| White      |
| 2          |
| СОВ        |
| 3M 300 LSE |
| `-30 ÷ 45  |
| Inside     |
| 5000       |
| 8          |
| 2          |
| 0,085 kg   |
|            |

## MORE EFFICIENCY FOR THE LED WORLD



LED line PRIME

Code: 211056

#### EAN: 5905378211056

### LED strip 320 COB 24V 6500K 5W IP20 8mm 5m 500lm/m PRIME

#### **Technical drawing**



### Light distribution



#### Additional product photos



#### Logistics data



#### Single packaging

Quantity5 mWeight0,114 kg



#### Bulk packaging

| Quantity | 40      |
|----------|---------|
| Width    | 320 mm  |
| Height   | 180 mm  |
| Length   | 360 mm  |
| Weight   | 5,54 kg |
|          |         |



Europallet

### **MORE EFFICIENCY FOR THE LED WORLD**



LED line PRIME

Code: 211056

EAN: 5905378211056

### LED strip 320 COB 24V 6500K 5W IP20 8mm 5m 500lm/m PRIME

**Example application**