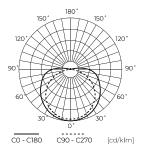

s efficacy                     | 100       |
| The lumen maintenance factor          | 96        |
| Survival factor                       | 0.9       |
| Dimmable function                     | PWM       |
| Colour consistency in McAdam ellipses | ≤3        |
| Wire length                           | 200 mm    |



| Value      |
|------------|
| 500        |
| 0,20       |
| 180        |
| 1600       |
| PWM        |
| White      |
| 2          |
| СОВ        |
| 3M 300 LSE |
| `-30 ÷ 45  |
| Inside     |
| 5000       |
| 8          |
| 2          |
| 0,085 kg   |
|            |

## MORE EFFICIENCY FOR THE LED WORLD



LED line PRIME

Code: 211056

#### EAN: 5905378211056

### LED strip 320 COB 24V 6500K 5W IP20 8mm 5m 500lm/m PRIME

#### **Technical drawing**



### Light distribution



#### Additional product photos



#### Logistics data



#### Single packaging

Quantity5 mWeight0,114 kg



#### Bulk packaging

| Quantity | 40      |
|----------|---------|
| Width    | 320 mm  |
| Height   | 180 mm  |
| Length   | 360 mm  |
| Weight   | 5,54 kg |
|          |         |



Europallet

### **MORE EFFICIENCY FOR THE LED WORLD**



LED line PRIME

Code: 211056

EAN: 5905378211056

### LED strip 320 COB 24V 6500K 5W IP20 8mm 5m 500lm/m PRIME

**Example application**